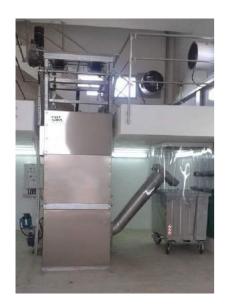

## DESCRIPTION

The VERTI SCREEN is a vertical wastewater filtration equipment specially designed for deep channels and difficult access. Water screening is carried out by a multitude of vertical bars catching the waste. A rake comes across to pick up the waste through the screen and goes back up to the top of the machine. A shovel ejects the waste into a hopper that discharges in a compactor or dumpster.

Flow: Up to 5000m3/h

Opening filtration: 10 to 25mm

Screen height: Up to 1500mm

Channel width: 500 to 2000mm

Channel depth: Up to 10 m