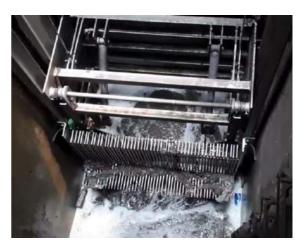

## DESCRIPTION

The VERTI SCREEN is a vertical wastewater filtration equipment specially designed for deep channels and difficult access. Water screening is carried out by a multitude of vertical bars catching the waste. A rake comes across to pick up the waste through the screen and goes back up to the top of the machine. A shovel ejects the waste into a hopper that discharges in a compactor or dumpster.

Flow: Up to 5000m3/h

Opening filtration: 10 to 25mm

Screen height: Up to 1500mm

Channel width: 500 to 2000mm

Channel depth: Up to 10 m