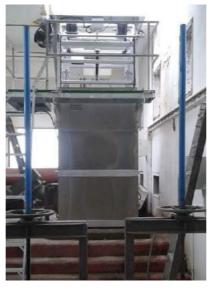

## DESCRIPTION

The VERTI SCREEN is a vertical wastewater filtration equipment specially designed for deep channels and difficult access. Water screening is carried out by a multitude of vertical bars catching the waste. A rake comes across to pick up the waste through the screen and goes back up to the top of the machine. A shovel ejects the waste into a hopper that discharges in a compactor or dumpster.

Flow: Up to 5000m3/h

Opening filtration: 10 to 25mm

Screen height: Up to 1500mm

Channel width: 500 to 2000mm

Channel depth: Up to 10 m