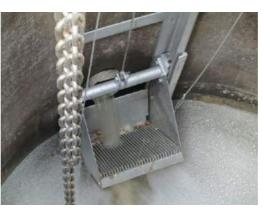

#### **BENEFITS:**

- Protect your pumps
- Retrofit in any Pump Station & Lift Station
- Capture all sizes of wastes, wipes, wood, rocks, bottles
- Autonomous operation

2. The basket screen is filled with trash