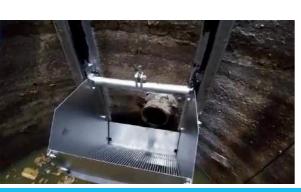

5. The basket goes

back down in

position facing the

raw water

Cycle time: 1 min

4. The basket moves up

along the wall to the

hopper and empties the

waste using an ejector

shovel