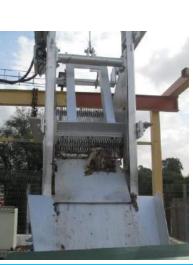

#### DESCRIPTION

Our vertical automatic BASKET SCREEN is generally installed in pump station and lift station to protect the pumps from clogging and trash coming out of the discharge pipe. The screen is facing the raw water and captures all the possible waste. The basket is designed to receive way more waste than a vertical wire rack which requires a rake that continuously comes up and down. The basket can handle any waste from wipes to rocks with no jamming.