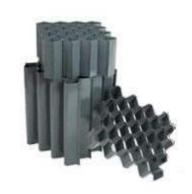

## BED MEDIA TRICKLING FILTER

Bed Media in lightweight recycled PVC

## DESCRIPTION

EQUIP TRICKLING is an ultra lightweight honeycombed modular structure, made from recycled PVC used in trickling filters (TFs), and water treatment process. Trickling filters are a biological treatment process for effluents based on the principle of a fixed culture that can be integrated upstream of a rhizofiltration system.

## BENEFITS

- Specific shape for improved punching shear strength
- Large Exchange surface
- High resistance to hydrocarbons
- Rot-proof product
- → Fully recycled and recyclable