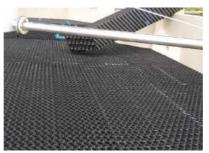

## BED MEDIA TRICKLING FILTER

Bed Media in lightweight recycled PVC

## DESCRIPTION

EQUIP TRICKLING is an ultra lightweight honeycombed modular structure, made from recycled PVC used in trickling filters (TFs), and water treatment process. Trickling filters are a biological treatment process for effluents based on the principle of a fixed culture that can be integrated upstream of a rhizofiltration system.



## BENEFITS

- Specific shape for improved punching shear strength
- Large Exchange surface
- High resistance to hydrocarbons
- Rot-proof product
- → Fully recycled and recyclable



## INSTALLATIONS