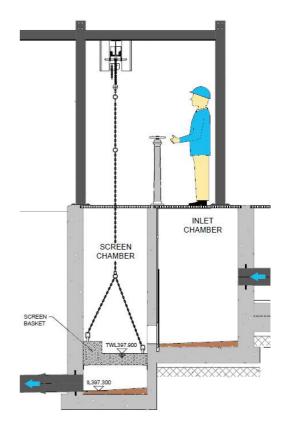

#### DESCRIPTION

The manual BASKET SCREEN is generally installed in a pump station and lift station to protect the pumps from clogging and trash coming out of the discharge pipe. The basket can handle any size of waste, wipes, rocks, bottles, pieces of wood etc. The basket is supported by two L fixed on the walls by anchor bolts inside the screen chamber. A chain hoist is operated manually to lift up the basket. The operator clean up the basket and put back the empty basket screen in position below the influents.

#### DIMENSIONS

Discharge pipe: Any dimensions

Opening filtration: Customized

Depth: No limits