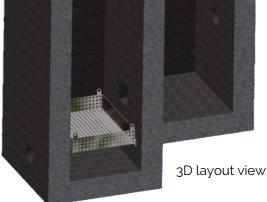

#### DESCRIPTION

The manual BASKET SCREEN is generally installed in a pump station and lift station to protect the pumps from clogging and trash coming out of the discharge pipe. The basket can handle any size of waste, wipes, rocks, bottles, pieces of wood etc. The basket is supported by two L fixed on the walls by anchor bolts inside the screen chamber. A chain hoist is operated manually to lift up the basket. The operator clean up the basket and put back the empty basket screen in position below the influents.