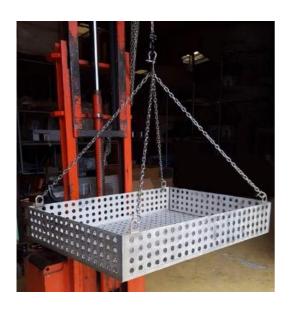

#### DESCRIPTION

The manual BASKET SCREEN is generally installed in a pump station and lift station to protect the pumps from clogging and trash coming out of the discharge pipe. The basket can handle any size of waste, wipes, rocks, bottles, pieces of wood etc. The basket is supported by two L fixed on the walls by anchor bolts inside the screen chamber. A chain hoist is operated manually to lift up the basket. The operator clean up the basket and put back the empty basket screen in position below the influents.