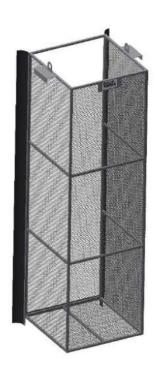

### OPERATION

The raw water across the mesh or perforated panels especially design for the flow requested. The solids cover the panels and will be ejected by the countercurrent spray system.

## DIMENSIONS & MANUFACTURING

- Flow: Designed on request
- Opening filtration: 0.25 to 6 mm
- Screen dimensions: Customized
- Material in stainless steel 304 or 316L