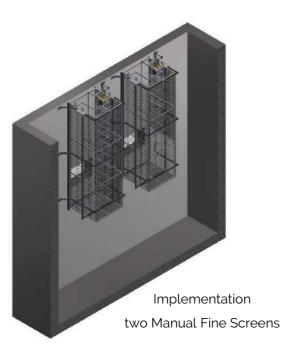

# MANUAL FINE SCREEN

Fine screen prior bioreactor, aeration, sedimentation & biological tank

#### DESCRIPTION

MANUAL FINE SCREEN is designed for many filtration applications. The main purpose is to separate the solids elements before a water process such as biological tank, primary/secondary clarifier, sedimentation tank or any basin that require a fine separation.

## BENEFITS

- Easy installation wall mounted
- Custom designed for each site
- Autonomous solution with countercurrent washing system
- Simple equipment with no moving parts & no motors