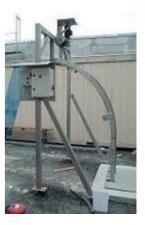

## DESCRIPTION

The motorized BASKET SCREEN is made of a rectangular basket lifted out of the well and lowered by an electrical winch. The guidance of the basket is made by two guide rails fixed at the structure in which the basket is driven over 4 rollers. At the top, waste is discharged by gravity into the dumpster. The drive is made by a rope drum with gear motor installed on top of the frame. The size of the basket is suited to the inlet situation and the opening filtration is designed following the type of waste. The basket can be made with tubular bars, rectangular bars or even perforated plate. When the basket is lifted, a drop screen automatically closes the inlet so that no screenings is discharge into the well.

### BENEFITS:

- Custom designed on request for each situation
- ➔ Retrofit in any Pump Station & Lift Station
- Catch all sizes of wastes, wipes, wood, rocks, bottles

### DIMENSIONS

- Discharge pipe : Any dimensions
- Opening filtration: Customized
- Depth: No limits

Installation