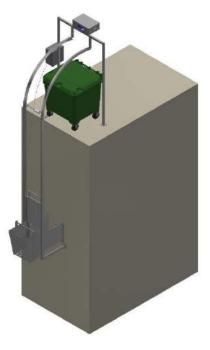

## DESCRIPTION

The motorized BASKET SCREEN is made of a rectangular basket lifted out of the well and lowered by an electrical winch. The guidance of the basket is made by two guide rails fixed at the structure in which the basket is driven over 4 rollers. At the top, waste is discharged by gravity into the dumpster. The drive is made by a rope drum with gear motor installed on top of the frame. The size of the basket is suited to the inlet situation and the opening filtration is designed following the type of waste. The basket can be made with tubular bars, rectangular bars or even perforated plate. When the basket is lifted, a drop screen automatically closes the inlet so that no screenings is discharge into the well.

### BENEFITS:

- Custom designed on request for each situation
- ➔ Retrofit in any Pump Station & Lift Station
- Catch all sizes of wastes, wipes, wood, rocks, bottles

### DIMENSIONS

- Discharge pipe : Any dimensions
- Opening filtration: Customized
- Depth: No limits

Installation