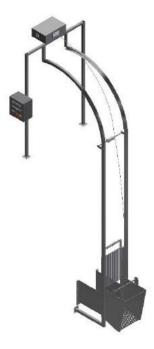

## DESCRIPTION

The motorized BASKET SCREEN is made of a rectangular basket lifted out of the well and lowered by an electrical winch. The guidance of the basket is made by two guide rails fixed at the structure in which the basket is driven over 4 rollers. At the top, waste is discharged by gravity into the dumpster. The drive is made by a rope drum with gear motor installed on top of the frame. The size of the basket is suited to the inlet situation and the opening filtration is designed following the type of waste. The basket can be made with tubular bars, rectangular bars or even perforated plate. When the basket is lifted, a drop screen automatically closes the inlet so that no screenings is discharge into the well.

### BENEFITS:

- Custom designed on request for each situation
- ➔ Retrofit in any Pump Station & Lift Station
- Catch all sizes of wastes, wipes, wood, rocks, bottles

### DIMENSIONS

- Discharge pipe : Any dimensions
- Opening filtration: Customized
- Depth: No limits

Installation