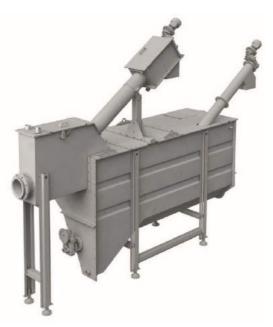

## DESCRIPTION

LARGE UNIT is a sand classifier with longitudinal hopper that makes a selection of the grit for the principle of gravity and thanks to the whirling motion created by blower, moving the particles, separates the grit from the organic material that due to major specific weight respect to the water decants on the bottom of the hopper, where there is a bottom screw that carries the grit in a collection tank; also bring in suspension oil and grease. An inclined, called extractor, pick up the grit and bring it out of the machine. The grease removal system is made from a series of plate moved by chain that scrapes the water and brings the grease in a collection hopper. The water rich of organic material exits to the machine for overflow from an appropriate discharge.

## Septage Acceptance Combined Treatment Unit for Trucks

**Classifier with Longitudinal Hopper** 

Classifier with Longitudinal Hopper and Degreaser