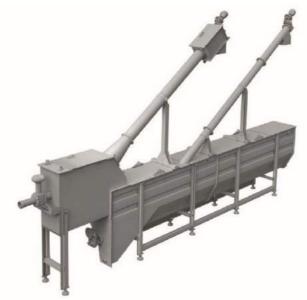

## DESCRIPTION

LARGE UNIT is a sand classifier with longitudinal hopper that makes a selection of the grit for the principle of gravity and thanks to the whirling motion created by blower, moving the particles, separates the grit from the organic material that due to major specific weight respect to the water decants on the bottom of the hopper, where there is a bottom screw that carries the grit in a collection tank; also bring in suspension oil and grease. An inclined, called extractor, pick up the grit and bring it out of the machine. The grease removal system is made from a series of plate moved by chain that scrapes the water and brings the grease in a collection hopper. The water rich of organic material exits to the machine for overflow from an appropriate discharge.

## Septage Acceptance Combined Treatment Unit for Trucks

**Classifier with Longitudinal Hopper** 

Classifier with Longitudinal Hopper and Degreaser