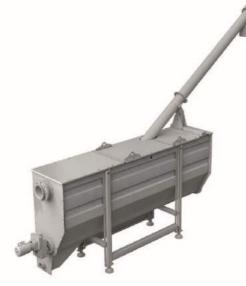

## DESCRIPTION

LARGE UNIT is a sand classifier with longitudinal hopper that makes a selection of the grit for the principle of gravity and thanks to the whirling motion created by blower, moving the particles, separates the grit from the organic material that due to major specific weight respect to the water decants on the bottom of the hopper, where there is a bottom screw that carries the grit in a collection tank; also bring in suspension oil and grease. An inclined, called extractor, pick up the grit and bring it out of the machine. The grease removal system is made from a series of plate moved by chain that scrapes the water and brings the grease in a collection hopper. The water rich of organic material exits to the machine for overflow from an appropriate discharge.

## Septage Acceptance Combined Treatment Unit for Trucks

**Classifier with Longitudinal Hopper** 

Classifier with Longitudinal Hopper and Degreaser