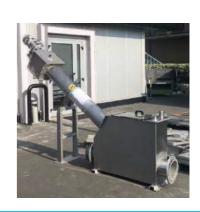

## DESCRIPTION

The SPIRAL SCREEN is useful to pre-treat any kind of sewage water being it municipal or industrial. The machine is installed inside a self-supporting tank. The machine is composed of a tank, complete with hinged upper cover with safety micro switch, air vent, 1" threated pipe. The screening zone is composed by a stainless steel screen basket that can have a perforated mesh aperture from 2 to 10mm in case of perforated profile, or from 0,25 up to 2 mm in case of wedge wire profile. The screen basket is cleaned by reinforced brushes fixed with bolts directly on the external of the transport screw. These reinforced brushes are divided in sectors, easily replaceable when worn. It rotates inside a transport tube coated with wear bars bolted directly on it.