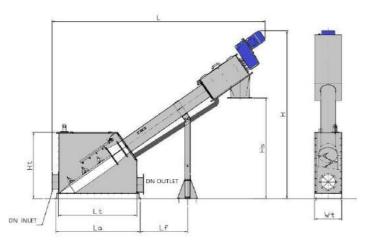

## DESCRIPTION

The SPIRAL SCREEN is useful to pre-treat any kind of sewage water being it municipal or industrial. The machine is installed inside a self-supporting tank. The machine is composed of a tank, complete with hinged upper cover with safety micro switch, air vent, 1" threated pipe. The screening zone is composed by a stainless steel screen basket that can have a perforated mesh aperture from 2 to 10mm in case of perforated profile, or from 0,25 up to 2 mm in case of wedge wire profile. The screen basket is cleaned by reinforced brushes fixed with bolts directly on the external of the transport screw. These reinforced brushes are divided in sectors, easily replaceable when worn. It rotates inside a transport tube coated with wear bars bolted directly on it.