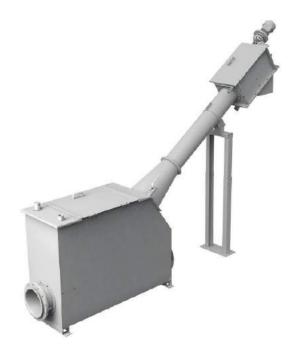

## DESCRIPTION

The SPIRAL SCREEN is useful to pre-treat any kind of sewage water being it municipal or industrial. The machine is installed inside a self-supporting tank. The machine is composed of a tank, complete with hinged upper cover with safety micro switch, air vent, 1" threated pipe. The screening zone is composed by a stainless steel screen basket that can have a perforated mesh aperture from 2 to 10mm in case of perforated profile, or from 0,25 up to 2 mm in case of wedge wire profile. The screen basket is cleaned by reinforced brushes fixed with bolts directly on the external of the transport screw. These reinforced brushes are divided in sectors, easily replaceable when worn. It rotates inside a transport tube coated with wear bars bolted directly on it.