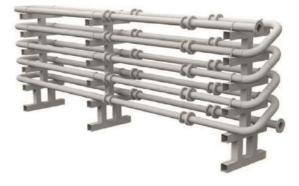

## DESCRIPTION

Our static EQUIP FLOCCU is a sludge flocculator also named by "static flocculation pipe" made of PVC and design with a sufficient length in order to have the perfect retention time.

The set, inlet flange, PVC plastic tube and polymer inlet, are supported by a stainless steel structure. The purpose of the static mixer is to mix the sludge and the polymer before the area of the transport pipe.

The advantages of this solution are:

- ➔ None electric consumption
- → The maintenance of pressure sludge until the reception machine

| EQUIP FLOCCU STATIC | 50   | 80   | 100   | 150   |
|---------------------|------|------|-------|-------|
| Pipe diameter       | DN50 | DN80 | DN100 | DN150 |
| Total pipe length   | 35 m | 35 m | 35 m  | 35 m  |
| Length - mm         | 3400 | 3400 | 3400  | 3400  |
| Width - mm          | 600  | 600  | 800   | 800   |
| Height - mm         | 1350 | 1350 | 1650  | 1650  |