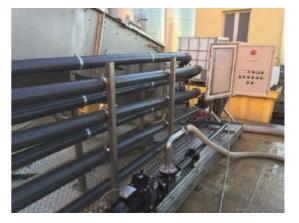

## DESCRIPTION

Our static EQUIP FLOCCU is a sludge flocculator also named by "static flocculation pipe" made of PVC and design with a sufficient length in order to have the perfect retention time.

The set, inlet flange, PVC plastic tube and polymer inlet, are supported by a stainless steel structure. The purpose of the static mixer is to mix the sludge and the polymer before the area of the transport pipe.

The advantages of this solution are:

- ➔ None electric consumption
- → The maintenance of pressure sludge until the reception machine

| EQUIP FLOCCU STATIC | 50   | 80   | 100   | 150   |
|---------------------|------|------|-------|-------|
| Pipe diameter       | DN50 | DN80 | DN100 | DN150 |
| Total pipe length   | 35 m | 35 m | 35 m  | 35 m  |
| Length - mm         | 3400 | 3400 | 3400  | 3400  |
| Width - mm          | 600  | 600  | 800   | 800   |
| Height - mm         | 1350 | 1350 | 1650  | 1650  |