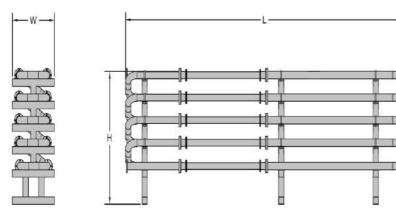

The advantages of this solution are:

- ➔ None electric consumption
- → The maintenance of pressure sludge until the reception machine

| EQUIP FLOCCU STATIC | 50   | 80   | 100   | 150   |
|---------------------|------|------|-------|-------|
| Pipe diameter       | DN50 | DN80 | DN100 | DN150 |
| Total pipe length   | 35 m | 35 m | 35 m  | 35 m  |
| Length - mm         | 3400 | 3400 | 3400  | 3400  |
| Width - mm          | 600  | 600  | 800   | 800   |
| Height - mm         | 1350 | 1350 | 1650  | 1650  |