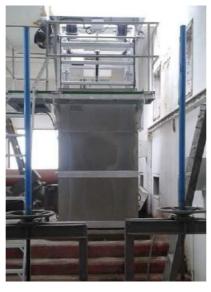

## **VERTI SCREEN**

VERTICAL BAR SCREEN

## **VERTICAL BAR SCREEN XL**

Large Flow in Deep Channel

## DESCRIPTION

The VERTI SCREEN is a vertical wastewater filtration equipment specially designed for deep channels and difficult access. Water screening is carried out by a multitude of vertical bars catching the waste. A rake comes across to pick up the waste through the screen and goes back up to the top of the machine. A shovel ejects the waste into a hopper that discharges in a compactor or dumpster.