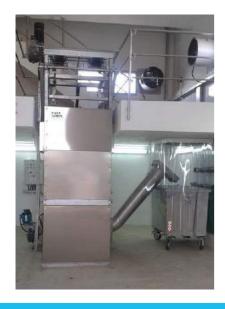

## **VERTI SCREEN**

VERTICAL BAR SCREEN

## **VERTICAL BAR SCREEN XL**

Large Flow in Deep Channel

## DESCRIPTION

The VERTI SCREEN is a vertical wastewater filtration equipment specially designed for deep channels and difficult access. Water screening is carried out by a multitude of vertical bars catching the waste. A rake comes across to pick up the waste through the screen and goes back up to the top of the machine. A shovel ejects the waste into a hopper that discharges in a compactor or dumpster.