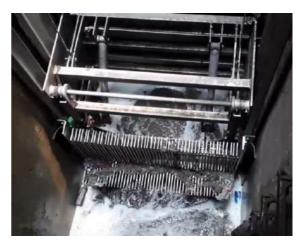

## DESCRIPTION

The VERTI SCREEN is a vertical wastewater filtration equipment specially designed for deep channels and difficult access. Water screening is carried out by a multitude of vertical bars catching the waste. A rake comes across to pick up the waste through the screen and goes back up to the top of the machine. A shovel ejects the waste into a hopper that discharges in a compactor or dumpster.